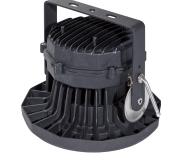

, Height 176mm                                        |
| Dimmable                 | Yes                                                                 |
| Power Factor             | >0.92                                                               |
| Input Voltage Range      | 86-265V AC                                                          |
| Bracket                  | Adjustable Aluminium with Black<br>Powder Coating                   |
| Power Cable              | 3 core, 1.5m length                                                 |
| Powder Coating           | Anti-corrosion Black                                                |
| Aluminium Properties     | LM6 - Si: 13%, Cu: 0.6%, Mn: 0.6%,<br>Fe: 1.2%, Zn: 0.3%, Al: 84.3% |









# LEDIFL19-55AC

**PRODUCT IMAGES** 













### **PHOTOMETRICS**

Light Distribution



78 Cryers Road East Tamaki Auckland. NEW ZEALAND **phone: 64 9 272 5619**  ISO Candela Diagram