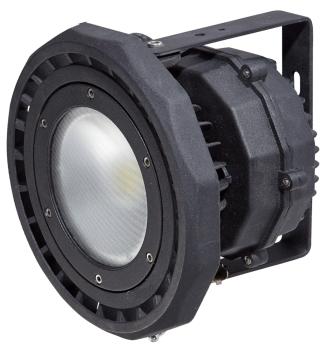

|
| Size                     | Diameter 256mm, Height 176mm                                        |
| Dimmable                 | Yes                                                                 |
| Power Factor             | >0.92                                                               |
| Input Voltage Range      | 86-265V AC                                                          |
| Bracket                  | Adjustable Aluminium with Black<br>Powder Coating                   |
| Power Cable              | 3 core, 1.5m length                                                 |
| Powder Coating           | Anti-corrosion Black                                                |
| Aluminium Properties     | LM6 - Si: 13%, Cu: 0.6%, Mn: 0.6%,<br>Fe: 1.2%, Zn: 0.3%, Al: 84.3% |









# LEDIFL19-55AC

**PRODUCT IMAGES** 













### **PHOTOMETRICS**

Light Distribution



78 Cryers Road East Tamaki Auckland. NEW ZEALAND **phone: 64 9 272 5619**  ISO Candela Diagram