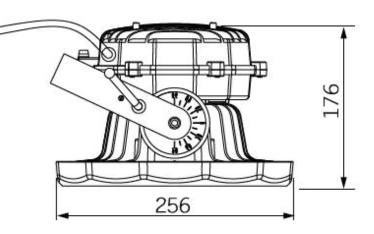

#### **TECHNICAL SPECIFICATIONS**

| TECHNICAL SPECIFICATIONS |                                                                     |
|--------------------------|---------------------------------------------------------------------|
| Fixture/Part No.         | LEDIFL19-55AC                                                       |
| Total Power              | 55W                                                                 |
| LED Power                | 50W                                                                 |
| LED Lumens               | 5000lm                                                              |
| Fixture Lumens           | 4750lm                                                              |
| LED Lighting Efficiency  | >90%                                                                |
| Colour Temperature       | 5700K                                                               |
| Colour Rendering (Ra)    | >70                                                                 |
| IP Rating                | IP65                                                                |
| Life Span                | 50,000hrs                                                           |
| Eco-friendly             | ROHS Compliant                                                      |
| Operating Temperature    | -30°C to 45°C                                                       |
| Weight                   | 3.75kg                                                              |
| Beam Angle               | 90°                                                                 |
| Size                     | Diameter 256mm, Height 176mm                                        |
| Dimmable                 | Yes                                                                 |
| Power Factor             | >0.92                                                               |
| Input Voltage Range      | 86-265V AC                                                          |
| Bracket                  | Adjustable Aluminium with Black<br>Powder Coating                   |
| Power Cable              | 3 core, 1.5m length                                                 |
| Powder Coating           | Anti-corrosion Black                                                |
| Aluminium Properties     | LM6 - Si: 13%, Cu: 0.6%, Mn: 0.6%,<br>Fe: 1.2%, Zn: 0.3%, Al: 84.3% |

# LEDIFL19-55AC

**PRODUCT IMAGES** 