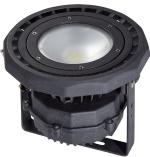

## **ROBUST INDUSTRIAL LED FLOOD LIGHTS – 55W**

The LEDIFL19-55AC is a robust & compact floodlight delivering great lumen output and efficiency and is a trusted member of our industrial floodlight range.

# LEDIFL19-55AC

**PRODUCT IMAGES** 