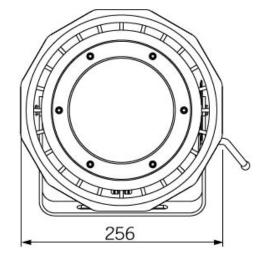

#### **TECHNICAL SPECIFICATIONS**

| TECHNICAL SPECIFICATIONS |                                                                     |
|--------------------------|---------------------------------------------------------------------|
| Fixture/Part No.         | LEDIFL19-55AC                                                       |
| Total Power              | 55W                                                                 |
| LED Power                | 50W                                                                 |
| LED Lumens               | 5000lm                                                              |
| Fixture Lumens           | 4750lm                                                              |
| LED Lighting Efficiency  | >90%                                                                |
| Colour Temperature       | 5700K                                                               |
| Colour Rendering (Ra)    | >70                                                                 |
| IP Rating                | IP65                                                                |
| Life Span                | 50,000hrs                                                           |
| Eco-friendly             | ROHS Compliant                                                      |
| Operating Temperature    | -30°C to 45°C                                                       |
| Weight                   | 3.75kg                                                              |
| Beam Angle               | 90°                                                                 |
| Size                     | Diameter 256mm, Height 176mm                                        |
| Dimmable                 | Yes                                                                 |
| Power Factor             | >0.92                                                               |
| Input Voltage Range      | 86-265V AC                                                          |
| Bracket                  | Adjustable Aluminium with Black<br>Powder Coating                   |
| Power Cable              | 3 core, 1.5m length                                                 |
| Powder Coating           | Anti-corrosion Black                                                |
| Aluminium Properties     | LM6 - Si: 13%, Cu: 0.6%, Mn: 0.6%,<br>Fe: 1.2%, Zn: 0.3%, Al: 84.3% |

# LEDIFL19-55AC

**PRODUCT IMAGES** 