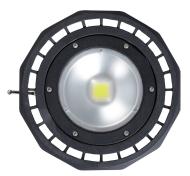

Height 176mm                                        |
| Dimmable                 | Yes                                                                 |
| Power Factor             | >0.92                                                               |
| Input Voltage Range      | 86-265V AC                                                          |
| Bracket                  | Adjustable Aluminium with Black<br>Powder Coating                   |
| Power Cable              | 3 core, 1.5m length                                                 |
| Powder Coating           | Anti-corrosion Black                                                |
| Aluminium Properties     | LM6 - Si: 13%, Cu: 0.6%, Mn: 0.6%,<br>Fe: 1.2%, Zn: 0.3%, Al: 84.3% |









# LEDIFL19-55AC

**PRODUCT IMAGES** 













### **PHOTOMETRICS**

Light Distribution



78 Cryers Road East Tamaki Auckland. NEW ZEALAND **phone: 64 9 272 5619**  ISO Candela Diagram