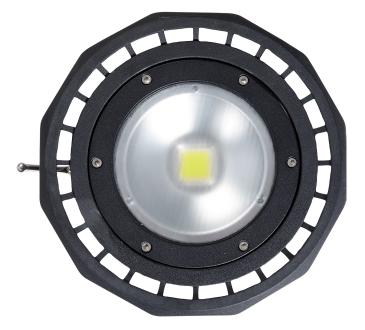

|
| Size                     | Diameter 256mm, Height 176mm                                        |
| Dimmable                 | Yes                                                                 |
| Power Factor             | >0.92                                                               |
| Input Voltage Range      | 86-265V AC                                                          |
| Bracket                  | Adjustable Aluminium with Black<br>Powder Coating                   |
| Power Cable              | 3 core, 1.5m length                                                 |
| Powder Coating           | Anti-corrosion Black                                                |
| Aluminium Properties     | LM6 - Si: 13%, Cu: 0.6%, Mn: 0.6%,<br>Fe: 1.2%, Zn: 0.3%, Al: 84.3% |









# LEDIFL19-55AC

**PRODUCT IMAGES** 













### **PHOTOMETRICS**

Light Distribution



78 Cryers Road East Tamaki Auckland. NEW ZEALAND **phone: 64 9 272 5619**  ISO Candela Diagram